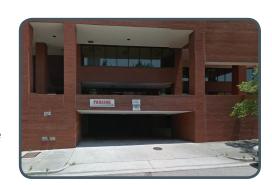

## **CITY PARKING DECKS**

There are two parking decks with in three blocks of The Harrelson Center.

COST - The 1st hour is free. \$1.00 an hour following that, with a max charge of \$8.00 a day.

## **VISITOR SPACES AT THE CENTER**

We have 4 visitor parking spaces at The Harrelson Center for first come, first serve visitors. When entering the parking deck off of 4th Street, take an immediate right and go to the end of the lane. The 4 visitor spaces are marked at the end on the left side.