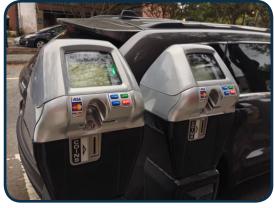

## STREET PARKING OPTIONS

- Parking is FREE on 5th Street behind the center.
- Metered two-hour spaces are available on Princess Street beside the center.

COST - \$1.00 an hour. Enforced Monday - Saturday 9:00 to 6:30 pm. Pay by Phone instructions are listed on each meter and on the city website. Machines also accept coins.