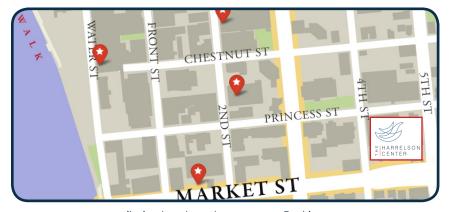

## STREET PARKING OPTIONS

- Parking is FREE on 5th Street behind the center.
- Metered two-hour spaces are available on Princess Street beside the center.

COST - \$1.00 an hour. Enforced Monday - Saturday 9:00 to 6:30 pm. Pay by Phone instructions are listed on each meter and on the city website. Machines also accept coins.

## **CITY PARKING DECKS**

There are two parking decks with in three blocks of The Harrelson Center.

COST - The 1st hour is free. \$1.00 an hour following that, with a max charge of \$8.00 a day.